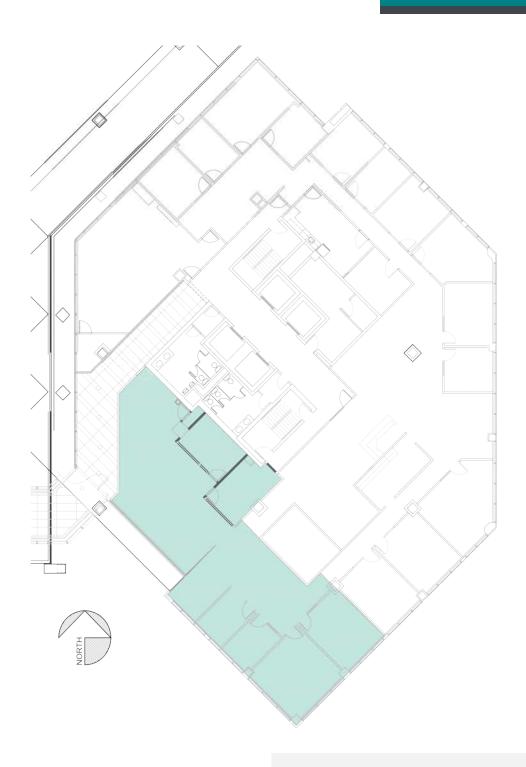

#### **AVAILABLE SPACE**

SUITE 310

3,108 SQUARE FEET

RENTAL RATE | NEGOTIABLE OP COSTS & PROPERTY TAXES | \$17.97 PSF PER ANNUM

# **SUITE 310**

3,108